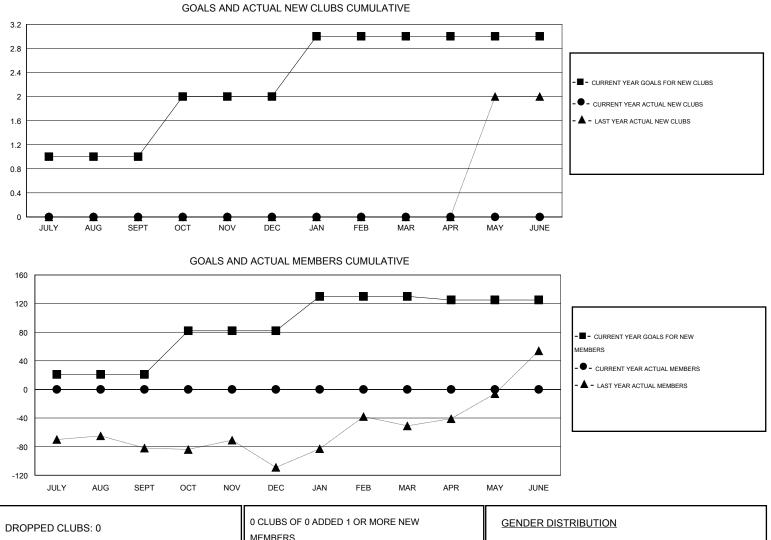

## LOCATION REP OF SRI LANKA

| GMT: Mahesh Pasqual |                  |                   | LOCATIO          | LOCATION REP OF SRI LANKA |                       |                    |                                     |                    | GMT CA 6         |
|---------------------|------------------|-------------------|------------------|---------------------------|-----------------------|--------------------|-------------------------------------|--------------------|------------------|
|                     |                  | Clubs             |                  |                           | Members               |                    |                                     |                    |                  |
|                     | RESU             | LTS FOR 2016-2017 |                  |                           | RESULTS FOR 2016-2017 |                    |                                     |                    |                  |
| QUARTER             | NEW CLUB<br>GOAL | NEW CLUBS         | DROPPED<br>CLUBS | NET<br>GAIN/LOSS          | QUARTER               | NEW MEMBER<br>GOAL | CHARTER AND<br>NEW MEMBERS<br>ADDED | DROPPED<br>MEMBERS | NET<br>GAIN/LOSS |
| JULY/AUG/SEPT       | 1                | 0                 | 0                | 0                         | JULY/AUG/SEPT         | 21                 | 0                                   | 0                  | 0                |
| OCT/NOV/DEC         | 1                | 0                 | 0                | 0                         | OCT/NOV/DEC           | 61                 | 0                                   | 0                  | 0                |
| JAN/FEB/MAR         | 1                | 0                 | 0                | 0                         | JAN/FEB/MAR           | 48                 | 0                                   | 0                  | 0                |
| APR/MAY/JUNE        | 0                | 0                 | 0                | 0                         | APR/MAY/JUNE          | -5                 | 0                                   | 0                  | 0                |

| DROPPED CLUBS: 0 |        | MEMBERS                                           | GENDER DISTRIBUTION   MALE 0 (100.00%)   FEMALE 0 (100.00%) |                       |             |  |
|------------------|--------|---------------------------------------------------|-------------------------------------------------------------|-----------------------|-------------|--|
| DROPPED MEMBERS  |        |                                                   | FEMALE                                                      | 0 (100.00 %)          |             |  |
| DECEASED         | 0      | CLICK HERE FOR HEALTH                             | FAMILY UNIT MEMBE                                           |                       | 0           |  |
| CLUB CANCELLED   | 0      | ASSESSMENT DATA                                   |                                                             |                       |             |  |
| OTHER            | 0      |                                                   | HEAD OF HOUSEHOL                                            | 0                     |             |  |
| TOTAL            | 0      |                                                   | NON-HEAD OF HOUS                                            | NON-HEAD OF HOUSEHOLD |             |  |
| MBD0181          | © Conv | right 2016 Liona Cluba International All Bights B | Peranyad                                                    | Г                     | Page 1 of 1 |  |